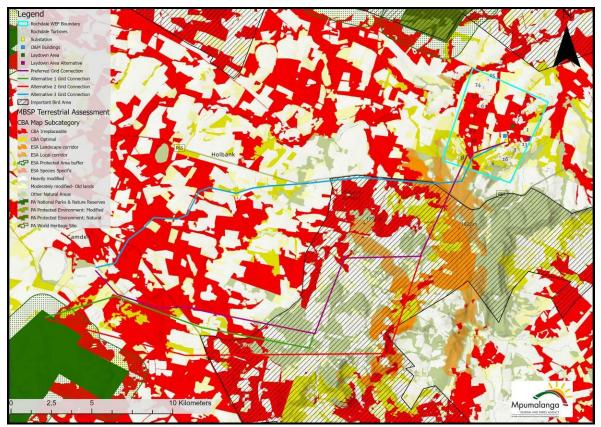

## **Layout & Sensitivity Maps**

| 29. | Please provide a layout map which indicates the following:                                                                                                                                                       | A layout map detailing the proposed layout of the facility, adhering to specialist recommendations have |
|-----|------------------------------------------------------------------------------------------------------------------------------------------------------------------------------------------------------------------|---------------------------------------------------------------------------------------------------------|
|     | a. Wind turbine positions (numbered) and its associated infrastructure;                                                                                                                                          | been included in Volume I of the EIAr.                                                                  |
|     | a. b. Permanent laydown area footprint;                                                                                                                                                                          |                                                                                                         |
|     | c. Internal roads indicating width (construction period width and operation period width) and with numbered sections between the other site elements which they serve (to make commenting on sections possible); |                                                                                                         |
|     | d. Wetlands, drainage lines, rivers, stream and water crossing of roads and cables indicating the type of bridging structures that will be used;                                                                 |                                                                                                         |
|     | e. The location of sensitive environmental features on site e.g. CBAs, heritage sites, wetlands, drainage lines etc. that will be affected by the facility and its associated infrastructure;                    |                                                                                                         |
|     | f. Substation(s) and/or transformer(s) sites including their entire footprint;                                                                                                                                   |                                                                                                         |
|     | g. All existing infrastructure on the site, especially roads;                                                                                                                                                    |                                                                                                         |
|     | h. Buildings proposed within the substation footprint;                                                                                                                                                           |                                                                                                         |
|     | i. Buffer areas; and                                                                                                                                                                                             |                                                                                                         |
|     | j. All "no-go" areas.                                                                                                                                                                                            |                                                                                                         |