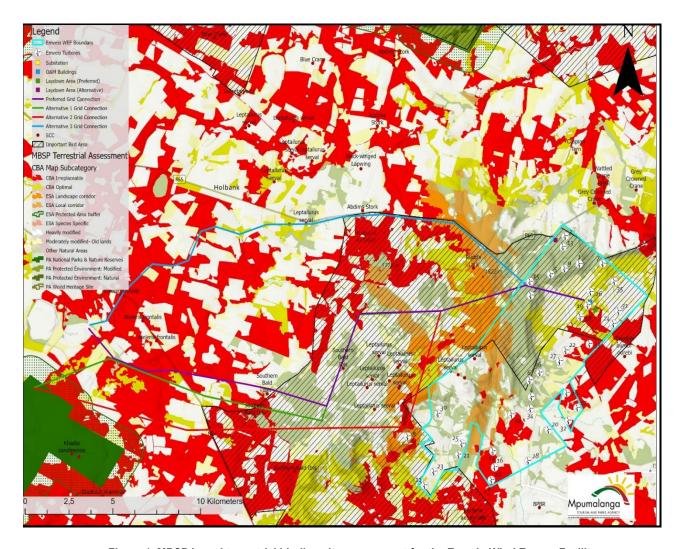

## **Layout & Sensitivity Maps**

| 29. | Please provide a layout map which indicates the following:                                                                                                                                                       | A layout map detailing the proposed layout of the facility, adhering to specialist recommendations have |
|-----|------------------------------------------------------------------------------------------------------------------------------------------------------------------------------------------------------------------|---------------------------------------------------------------------------------------------------------|
|     | a. Wind turbine positions (numbered) and its associated infrastructure;                                                                                                                                          | been included in Volume I of the EIAr.                                                                  |
|     | a. b. Permanent laydown area footprint;                                                                                                                                                                          |                                                                                                         |
|     | c. Internal roads indicating width (construction period width and operation period width) and with numbered sections between the other site elements which they serve (to make commenting on sections possible); |                                                                                                         |
|     | d. Wetlands, drainage lines, rivers, stream and water crossing of roads and cables indicating the type of bridging structures that will be used;                                                                 |                                                                                                         |
|     | e. The location of sensitive environmental features on site e.g. CBAs, heritage sites, wetlands, drainage lines etc. that will be affected by the facility and its associated infrastructure;                    |                                                                                                         |
|     | f. Substation(s) and/or transformer(s) sites including their entire footprint;                                                                                                                                   |                                                                                                         |
|     | g. All existing infrastructure on the site, especially roads;                                                                                                                                                    |                                                                                                         |
|     | h. Buildings proposed within the substation footprint;                                                                                                                                                           |                                                                                                         |
|     | i. Buffer areas; and                                                                                                                                                                                             |                                                                                                         |
|     | j. All "no-go" areas.                                                                                                                                                                                            |                                                                                                         |

#### **Cumulative Assessments**

30.

Regarding the identified similar projects within a 30km radius of the proposed development site, the cumulative impact assessment for all identified and assessed impacts must indicate the following:

- a. Identified cumulative impacts must be clearly defined, and where possible the size of the identified impact must be quantified and indicated, i.e., hectares of cumulatively transformed land.
- b. Identified cumulative impacts associated with the proposed development must be rated with the significance rating methodology used in the process.
- c. Detailed process flow and proof must be provided, to indicate how the specialist's recommendations, mitigation measures and conclusions from the various similar developments in the area were taken into consideration in the assessment of cumulative impacts and when the conclusion and mitigation measures were drafted for this project.
- d. The cumulative impacts significance rating must also inform the need and desirability of the proposed development.
- e. A cumulative impact environmental statement on whether the proposed development must proceed.

A preliminary assessment of cumulative impacts was made in the Scoping Phase and has been assessed further in the EIA Phase where a detailed process flow and methodology has been defined as recommended.