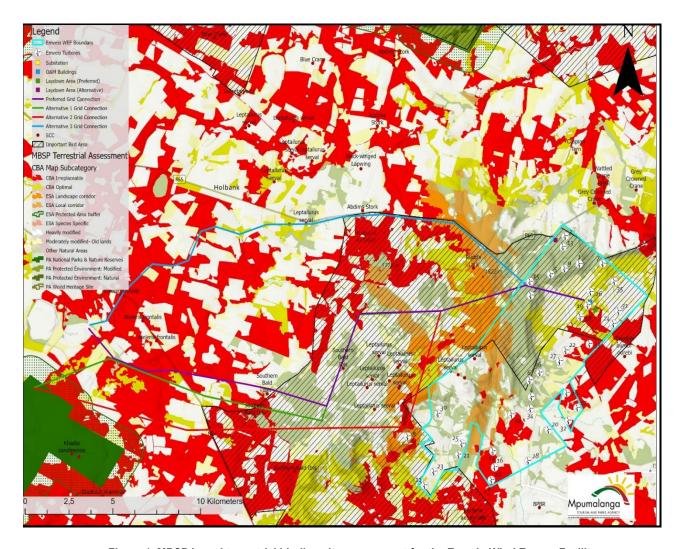

he Emvelo WEF, other natural areas are also preferred but under certain conditions.
- The applicant must apply duty of care to ensure that there is no significant pollution or degradation of the environment.

The MTPA does not support the Environmental Authorisation of the proposed Emvelo Wind Energy Facility (Pty) Ltd for proposed Wind Energy Facility and Auxiliary infrastructure operation within the application area with up to 45 proposed wind turbines. The sensitive areas cover most of the proposed Emvelo WEF project area, Important Birds Area (IBA) covers 43% of the project area; Key Biodiversity Areas (KBA) Covers 21.4% of the project area; Critical Biodiversity Areas (CBA) covers 1,302.2 ha of the project area; and 2,272.5 ha of intact grassland patches within the project area.







Figure 1. MBSP based terrestrial biodiversity assessment for the Emvelo Wind Energy Facility.





Figure 2. MBSP based Freshwater biodiversity assessment for the Emvelo Wind Energy Facility.





Figure 3. MBSP based Intact Grasslands map for the Emvelo Wind Energy Facility.

Please do not hesitate to contact this office if there are any enquiries.

Kind Regards

MS. NOMCEBO KUNENE

**EXECUTIVE MANAGER BIODIVERSITY CONSERVATION** 

DATE: \_\_\_\_20\_\_\_ / \_\_09\_\_\_ / 2024.

From: Celia de Waal

To: ERM Arcus Amsterdam

Cc: Frans Krige

**Subject:** DRaft Comments LUA 24-3965 Rochdale Wind Energy Facility

**Date:** Tuesday, 01 October 2024 11:14:57

Attachments: LUA24-3965 Rochdale Wind Energy (DRaft Comments).pdf

WARNING: The sender of this email could not be validated and may not