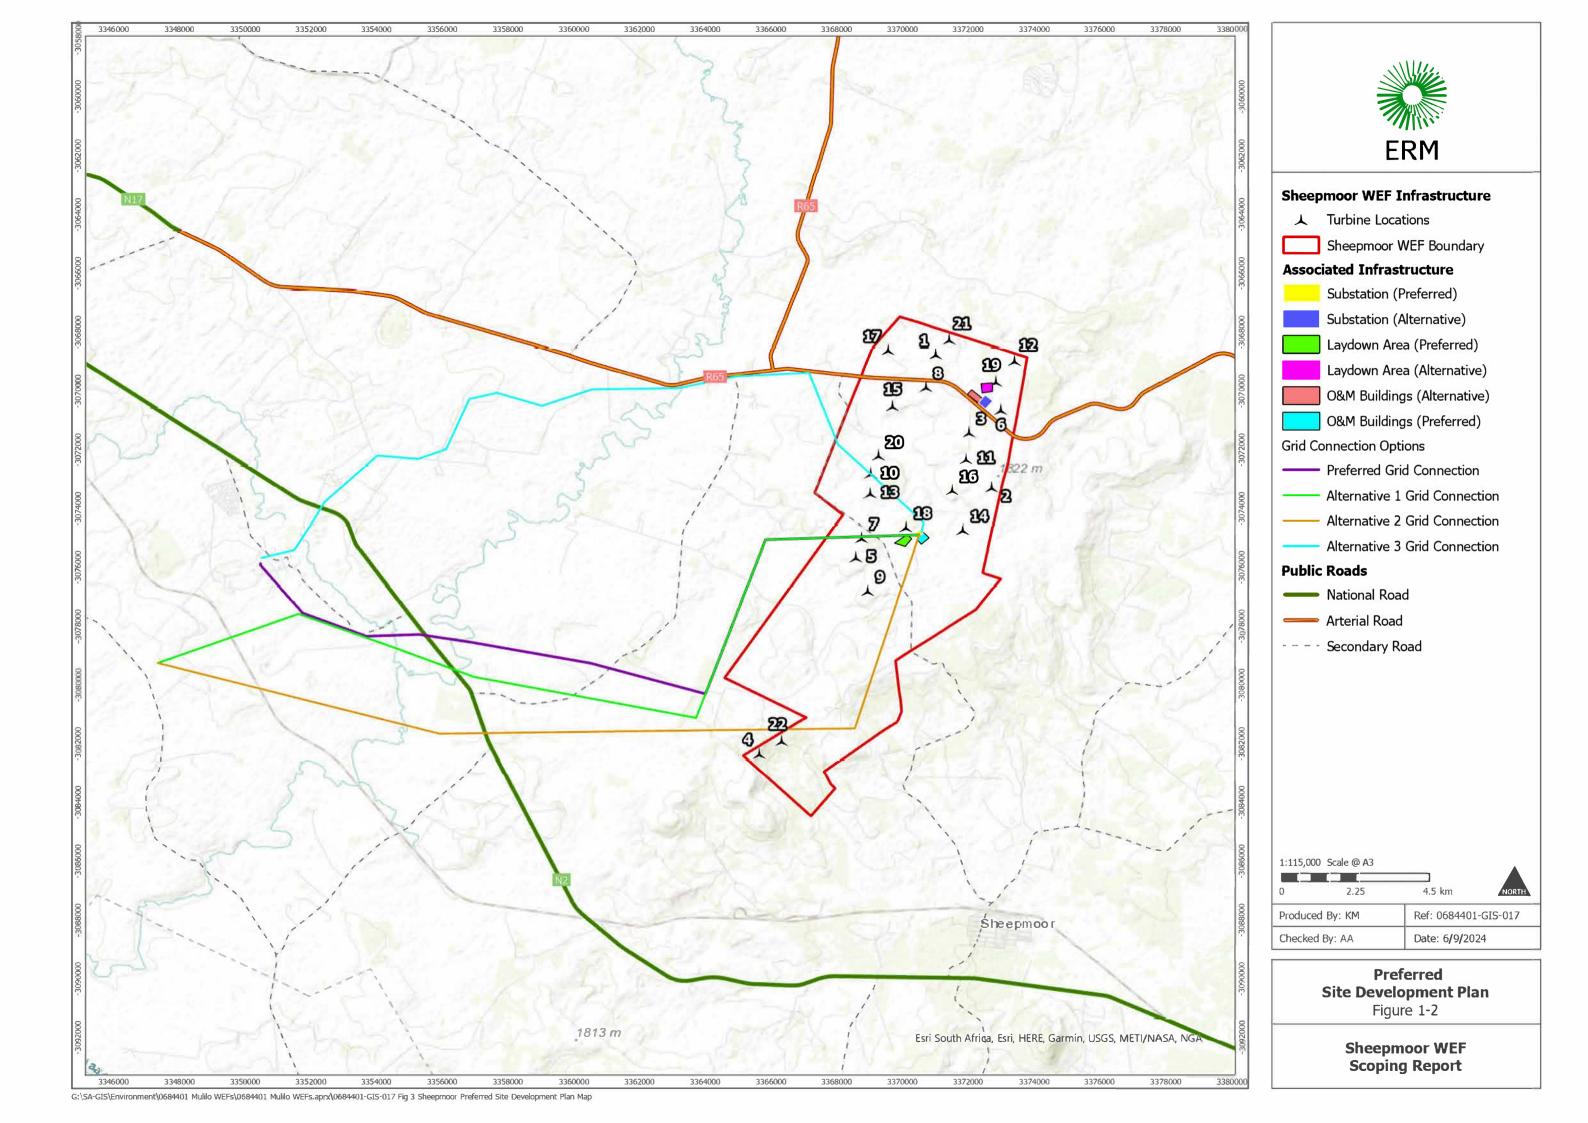

## **Layout & Sensitivity Maps**

| 29. | Please provide a layout map which indicates the following:                                                                                                                                                       | A layout map detailing the proposed layout of the facility, adhering to specialist recommendations have |
|-----|------------------------------------------------------------------------------------------------------------------------------------------------------------------------------------------------------------------|---------------------------------------------------------------------------------------------------------|
|     | a. Wind turbine positions (numbered) and its associated infrastructure;                                                                                                                                          | been included in Volume I of the EIAr.                                                                  |
|     | a. b. Permanent laydown area footprint;                                                                                                                                                                          |                                                                                                         |
|     | c. Internal roads indicating width (construction period width and operation period width) and with numbered sections between the other site elements which they serve (to make commenting on sections possible); |                                                                                                         |
|     | d. Wetlands, drainage lines, rivers, stream and water crossing of roads and cables indicating the type of bridging structures that will be used;                                                                 |                                                                                                         |
|     | e. The location of sensitive environmental features on site e.g. CBAs, heritage sites, wetlands, drainage lines etc. that will be affected by the facility and its associated infrastructure;                    |                                                                                                         |
|     | f. Substation(s) and/or transformer(s) sites including their entire footprint;                                                                                                                                   |                                                                                                         |
|     | g. All existing infrastructure on the site, especially roads;                                                                                                                                                    |                                                                                                         |
|     | h. Buildings proposed within the substation footprint;                                                                                                                                                           |                                                                                                         |
|     | i. Buffer areas; and                                                                                                                                                                                             |                                                                                                         |
|     | j. All "no-go" areas.                                                                                                                                                                                            |                                                                                                         |