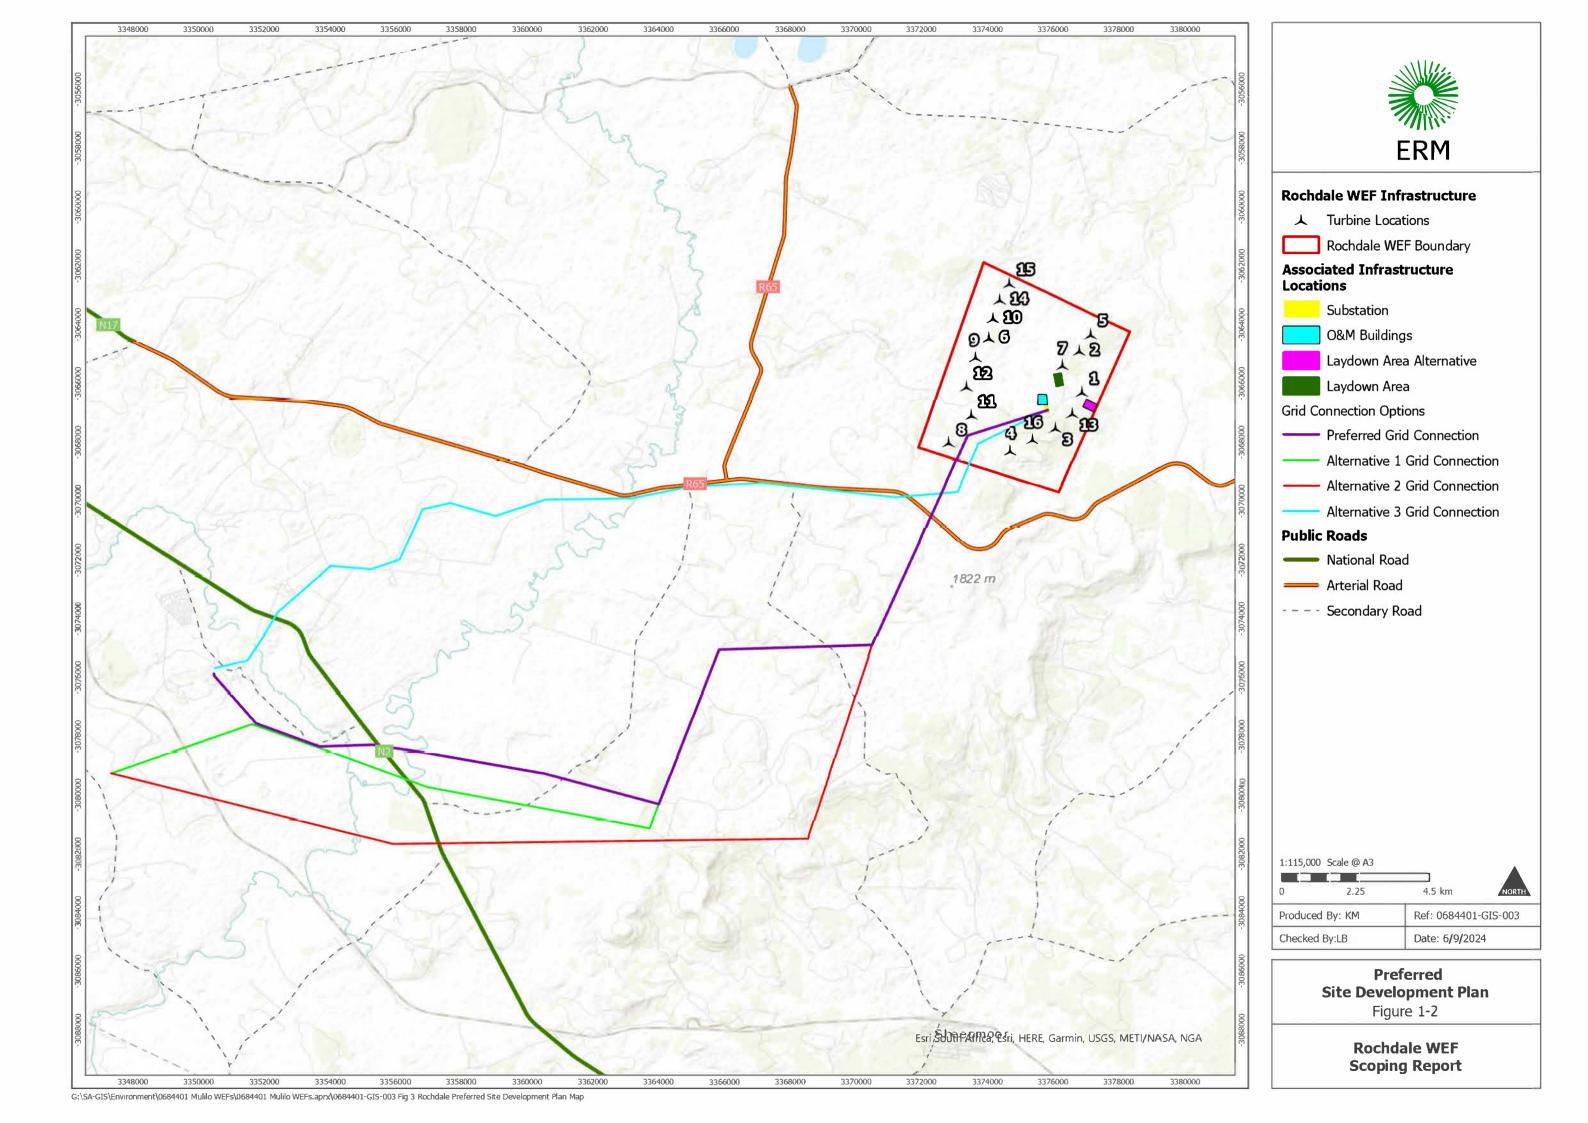

## **Layout & Sensitivity Maps**

| 29. | Please provide a layout map which indicates the following:                                                                                                                                                       | A layout map detailing the proposed layout of the facility, adhering to specialist recommendations have |
|-----|------------------------------------------------------------------------------------------------------------------------------------------------------------------------------------------------------------------|---------------------------------------------------------------------------------------------------------|
|     | a. Wind turbine positions (numbered) and its associated infrastructure;                                                                                                                                          | been included in Volume I of the EIAr.                                                                  |
|     | a. b. Permanent laydown area footprint;                                                                                                                                                                          |                                                                                                         |
|     | c. Internal roads indicating width (construction period width and operation period width) and with numbered sections between the other site elements which they serve (to make commenting on sections possible); |                                                                                                         |
|     | d. Wetlands, drainage lines, rivers, stream and water crossing of roads and cables indicating the type of bridging structures that will be used;                                                                 |                                                                                                         |
|     | e. The location of sensitive environmental features on site e.g. CBAs, heritage sites, wetlands, drainage lines etc. that will be affected by the facility and its associated infrastructure;                    |                                                                                                         |
|     | f. Substation(s) and/or transformer(s) sites including their entire footprint;                                                                                                                                   |                                                                                                         |
|     | g. All existing infrastructure on the site, especially roads;                                                                                                                                                    |                                                                                                         |
|     | h. Buildings proposed within the substation footprint;                                                                                                                                                           |                                                                                                         |
|     | i. Buffer areas; and                                                                                                                                                                                             |                                                                                                         |
|     | j. All "no-go" areas.                                                                                                                                                                                            |                                                                                                         |