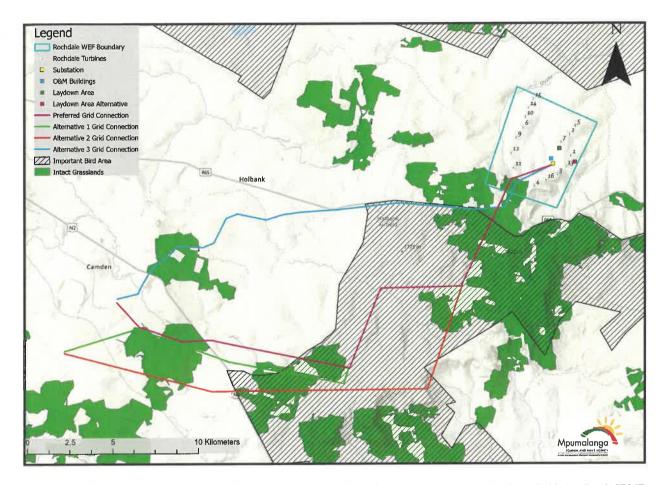

## **Layout & Sensitivity Maps**

| 29. | Please provide a layout map which indicates the following:                                                                                                                                                       | A layout map detailing the proposed layout of the facility, adhering to specialist recommendations have |
|-----|------------------------------------------------------------------------------------------------------------------------------------------------------------------------------------------------------------------|---------------------------------------------------------------------------------------------------------|
|     | a. Wind turbine positions (numbered) and its associated infrastructure;                                                                                                                                          | been included in Volume I of the EIAr.                                                                  |
|     | a. b. Permanent laydown area footprint;                                                                                                                                                                          |                                                                                                         |
|     | c. Internal roads indicating width (construction period width and operation period width) and with numbered sections between the other site elements which they serve (to make commenting on sections possible); |                                                                                                         |
|     | d. Wetlands, drainage lines, rivers, stream and water crossing of roads and cables indicating the type of bridging structures that will be used;                                                                 |                                                                                                         |
|     | e. The location of sensitive environmental features on site e.g. CBAs, heritage sites, wetlands, drainage lines etc. that will be affected by the facility and its associated infrastructure;                    |                                                                                                         |
|     | f. Substation(s) and/or transformer(s) sites including their entire footprint;                                                                                                                                   |                                                                                                         |
|     | g. All existing infrastructure on the site, especially roads;                                                                                                                                                    |                                                                                                         |
|     | h. Buildings proposed within the substation footprint;                                                                                                                                                           |                                                                                                         |
|     | i. Buffer areas; and                                                                                                                                                                                             |                                                                                                         |
|     | j. All "no-go" areas.                                                                                                                                                                                            |                                                                                                         |