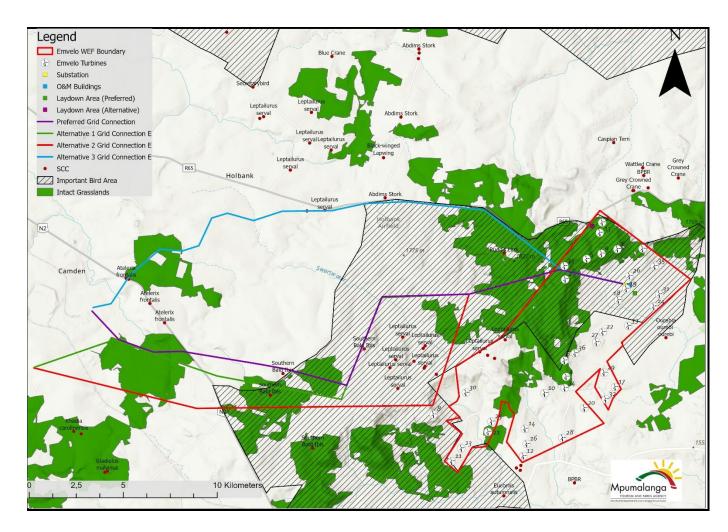

vironment.

The MTPA does not support the Environmental Authorisation of the proposed Emvelo Wind Energy Facility (Pty) Ltd for proposed Wind Energy Facility and Auxiliary infrastructure operation within the application area with up to 45 proposed wind turbines. The sensitive areas cover most of the proposed Emvelo WEF project area, Important Birds Area (IBA) covers 43% of the project area; Key Biodiversity Areas (KBA) Covers 21.4% of the project area; Critical Biodiversity Areas (CBA) covers 1,302.2 ha of the project area; and 2,272.5 ha of intact grassland patches within the project area.







Figure 1. MBSP based terrestrial biodiversity assessment for the Emvelo Wind Energy Facility.





Figure 2. MBSP based Freshwater biodiversity assessment for the Emvelo Wind Energy Facility.





Figure 3. MBSP based Intact Grasslands map for the Emvelo Wind Energy Facility.

Please do not hesitate to contact this office if there are any enquiries.

Kind Regards

MS. NOMCEBO KUNENE

**EXECUTIVE MANAGER BIODIVERSITY CONSERVATION** 

DATE: \_\_\_\_20\_\_\_ / \_\_09\_\_\_ / 2024.

From: Celia de Waal

To: ERM Arcus Amsterdam

Cc: Frans Krige

**Subject:** DRaft Comments LUA 24-3965 Rochdale Wind Energy Facility

**Date:** Tuesday, 01 October 2024 11:14:57

Attachments: LUA24-3965 Rochdale Wind Energy (DRaft Comments).pdf

WARNING: The sender of this email could not be validated and may not match the person in the "From" field.

### **EXTERNAL MESSAGE**

### Good day

Kindly receive the draft comments from Mr. Krige of LUA 24-3965. As soon as we have a signed copy, I will forward it