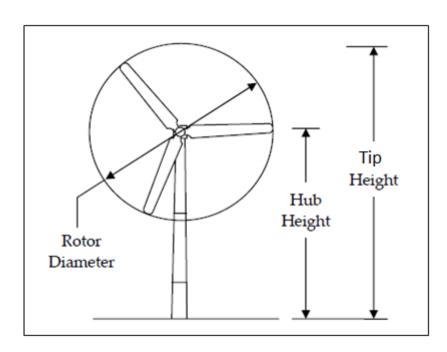

distribution substation (66kV to 765kV), a written agreement with Eskom is recommended during the planning phase of such plant or structures to ensure Eskom's future planning is not impeded.
- Applicants should not position any wind turbine in the line of site between and two Eskom Radio
  Telecommunication masts. It should be proven that Eskom radio telecommunication systems
  (mainly microwave systems) will not be affected in any way by wind turbines due to the criticality
  of this infrastructure in terms of network operation. Eskom Telecommunications should be engaged
  on this matter.
- If the position or size of any turbine changes and subsequently infringes on any of the above stated setbacks, a request for relaxation must be sent through to Eskom as per the point mentioned above.



Figure 1: Horizontal Axis Wind Turbine [2]

Unique Identifier: 240-65559775

Revision: 2
Page: 9 of 9

# 4. AUTHORISATION

This document has been seen and accepted by:

| Name & Surname | Designation                 |
|----------------|-----------------------------|
| V Naidoo       | Chief Engineer              |
| Dr P Pretorius | Electrical Specialist       |
| J Geeringh     | Snr Consultant Environ Mngt |
| B Haridass     | Snr Consultant Engineer     |
| B Ntshuntsha   | Chief Engineer              |
| R Vajeth       | Snr Manager (Lines)         |
| D A Tunnicliff | Snr Manager L&R (Acting)    |
| B Branfield    | Snr Consultant Engineer     |

## 5. REVISIONS

| Date          | Rev. | Compiler   | Remarks