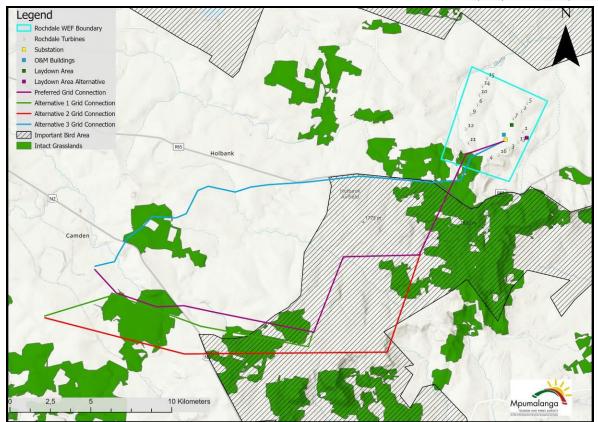

## **Layout & Sensitivity Maps**

| 29. | Please provide a layout map which indicates the following:                                                                                                                                                       | A layout map detailing the proposed layout of the facility, adhering to specialist recommendations have |
|-----|------------------------------------------------------------------------------------------------------------------------------------------------------------------------------------------------------------------|---------------------------------------------------------------------------------------------------------|
|     | a. Wind turbine positions (numbered) and its associated infrastructure;                                                                                                                                          | been included in Volume I of the EIAr.                                                                  |
|     | a. b. Permanent laydown area footprint;                                                                                                                                                                          |                                                                                                         |
|     | c. Internal roads indicating width (construction period width and operation period width) and with numbered sections between the other site elements which they serve (to make commenting on sections possible); |                                                                                                         |
|     | d. Wetlands, drainage lines, rivers, stream and water crossing of roads and cables indicating the type of bridging structures that will be used;                                                                 |                                                                                                         |
|     | e. The location of sensitive environmental features on site e.g. CBAs, heritage sites, wetlands, drainage lines etc. that will be affected by the facility and its associated infrastructure;                    |                                                                                                         |
|     | f. Substation(s) and/or transformer(s) sites including their entire footprint;                                                                                                                                   |                                                                                                         |
|     | g. All existing infrastructure on the site, especially roads;                                                                                                                                                    |                                                                                                         |
|     | h. Buildings proposed within the substation footprint;                                                                                                                                                           |                                                                                                         |
|     | i. Buffer areas; and                                                                                                                                                                                             |                                                                                                         |
|     | j. All "no-go" areas.                                                                                                                                                                                            |                                                                                                         |