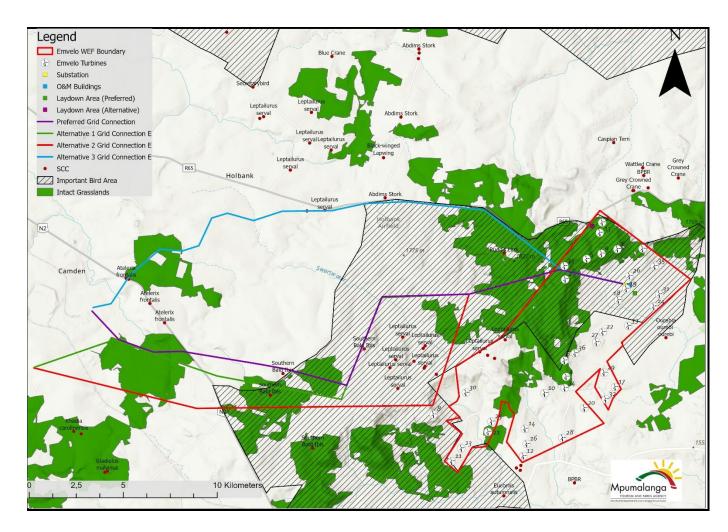

## **Layout & Sensitivity Maps**

| 29. | Please provide a layout map which indicates the following:                                                                                                                                                       | A layout map detailing the proposed layout of the facility, adhering to specialist recommendations have |
|-----|------------------------------------------------------------------------------------------------------------------------------------------------------------------------------------------------------------------|---------------------------------------------------------------------------------------------------------|
|     | a. Wind turbine positions (numbered) and its associated infrastructure;                                                                                                                                          | been included in Volume I of the EIAr.                                                                  |
|     | a. b. Permanent laydown area footprint;                                                                                                                                                                          |                                                                                                         |
|     | c. Internal roads indicating width (construction period width and operation period width) and with numbered sections between the other site elements which they serve (to make commenting on sections possible); |                                                                                                         |
|     | d. Wetlands, drainage lines, rivers, stream and water crossing of roads and cables indicating the type of bridging structures that will be used;                                                                 |                                                                                                         |
|     | e. The location of sensitive environmental features on site e.g. CBAs, heritage sites, wetlands, drainage lines etc. that will be affected by the facility and its associated infrastructure;                    |                                                                                                         |
|     | f. Substation(s) and/or transformer(s) sites including their entire footprint;                                                                                                                                   |                                                                                                         |
|     | g. All existing infrastructure on the site, especially roads;                                                                                                                                                    |                                                                                                         |
|     | h. Buildings proposed within the substation footprint;                                                                                                                                                           |                                                                                                         |
|     | i. Buffer areas; and                                                                                                                                                                                             |                                                                                                         |
|     | j. All "no-go" areas.                                                                                                                                                                                            |                                                                                                         |

#### **Cumulative Assessments**

30.

Regarding the identified similar projects within a 30km radius of the proposed development site, the cumulative impact assessment for all identified and assessed impacts must indicate the following:

- a. Identified cumulative impacts must be clearly defined, and where possible the size of the identified impact must be quantified and indicated, i.e., hectares of cumulatively transformed land.
- b. Identified cumulative impacts associated with the proposed development must be rated with the significance rating methodology used in the process.
- c. Detailed process flow and proof must be provided, to indicate how the specialist's recommendations, mitigation measures and conclusions from the various similar developments in the area were taken into consideration in the assessment of cumulative impacts and when the conclusion and mitigation measures were drafted for this project.
- d. The cumulative impacts significance rating must also inform the need and desirability of the proposed development.
- e. A cumulative impact environmental statement on whether the proposed development must proceed.

A preliminary assessment of cumulative impacts was made in the Scoping Phase and has been assessed further in the EIA Phase where a detailed process flow and methodology has been defined as recommended.