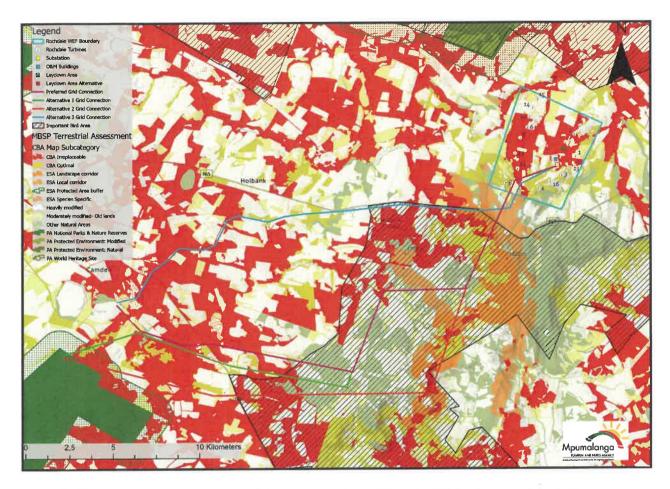

## **Layout & Sensitivity Maps**

| 29. | Please provide a layout map which indicates the following:                                                                                                                                                       | A layout map detailing the proposed layout of the facility, adhering to specialist recommendations have |
|-----|------------------------------------------------------------------------------------------------------------------------------------------------------------------------------------------------------------------|---------------------------------------------------------------------------------------------------------|
|     | a. Wind turbine positions (numbered) and its associated infrastructure;                                                                                                                                          | been included in Volume I of the EIAr.                                                                  |
|     | a. b. Permanent laydown area footprint;                                                                                                                                                                          |                                                                                                         |
|     | c. Internal roads indicating width (construction period width and operation period width) and with numbered sections between the other site elements which they serve (to make commenting on sections possible); |                                                                                                         |
|     | d. Wetlands, drainage lines, rivers, stream and water crossing of roads and cables indicating the type of bridging structures that will be used;                                                                 |                                                                                                         |
|     | e. The location of sensitive environmental features on site e.g. CBAs, heritage sites, wetlands, drainage lines etc. that will be affected by the facility and its associated infrastructure;                    |                                                                                                         |
|     | f. Substation(s) and/or transformer(s) sites including their entire footprint;                                                                                                                                   |                                                                                                         |
|     | g. All existing infrastructure on the site, especially roads;                                                                                                                                                    |                                                                                                         |
|     | h. Buildings proposed within the substation footprint;                                                                                                                                                           |                                                                                                         |
|     | i. Buffer areas; and                                                                                                                                                                                             |                                                                                                         |
|     | j. All "no-go" areas.                                                                                                                                                                                            |                                                                                                         |