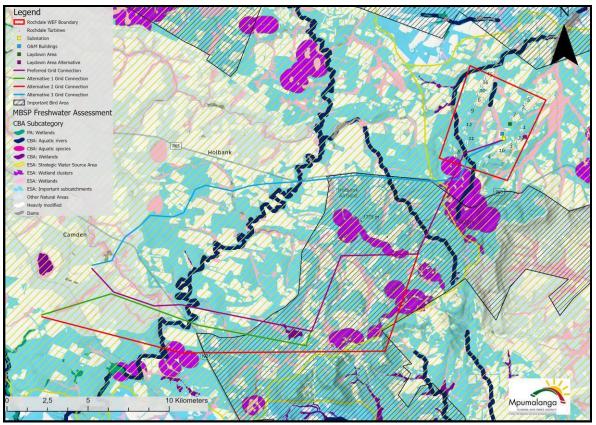

## **Layout & Sensitivity Maps**

| 29. | Please provide a layout map which indicates the following:                                                                                                                                                       | A layout map detailing the proposed layout of the facility, adhering to specialist recommendations have |
|-----|------------------------------------------------------------------------------------------------------------------------------------------------------------------------------------------------------------------|---------------------------------------------------------------------------------------------------------|
|     | a. Wind turbine positions (numbered) and its associated infrastructure;                                                                                                                                          | been included in Volume I of the EIAr.                                                                  |
|     | a. b. Permanent laydown area footprint;                                                                                                                                                                          |                                                                                                         |
|     | c. Internal roads indicating width (construction period width and operation period width) and with numbered sections between the other site elements which they serve (to make commenting on sections possible); |                                                                                                         |
|     | d. Wetlands, drainage lines, rivers, stream and water crossing of roads and cables indicating the type of bridging structures that will be used;                                                                 |                                                                                                         |
|     | e. The location of sensitive environmental features on site e.g. CBAs, heritage sites, wetlands, drainage lines etc. that will be affected by the facility and its associated infrastructure;                    |                                                                                                         |
|     | f. Substation(s) and/or transformer(s) sites including their entire footprint;                                                                                                                                   |                                                                                                         |
|     | g. All existing infrastructure on the site, especially roads;                                                                                                                                                    |                                                                                                         |
|     | h. Buildings proposed within the substation footprint;                                                                                                                                                           |                                                                                                         |
|     | i. Buffer areas; and                                                                                                                                                                                             |                                                                                                         |
|     | j. All "no-go" areas.                                                                                                                                                                                            |                                                                                                         |