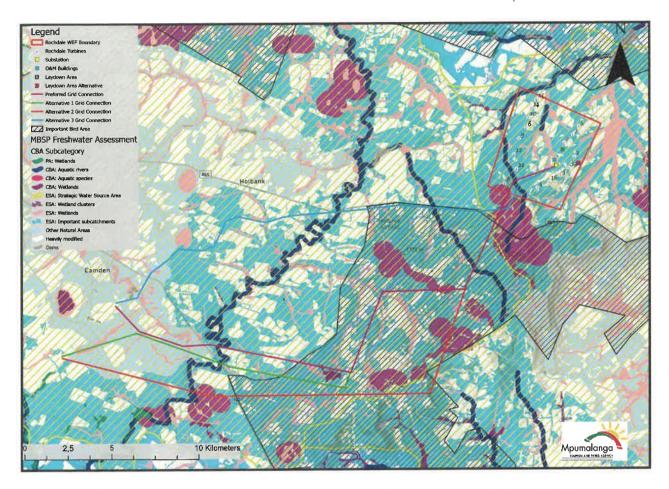

## **Layout & Sensitivity Maps**

| 29. | Please provide a layout map which indicates the following:                                                                                                                                                       | A layout map detailing the proposed layout of the facility, adhering to specialist recommendations have |
|-----|------------------------------------------------------------------------------------------------------------------------------------------------------------------------------------------------------------------|---------------------------------------------------------------------------------------------------------|
|     | a. Wind turbine positions (numbered) and its associated infrastructure;                                                                                                                                          | been included in Volume I of the EIAr.                                                                  |
|     | a. b. Permanent laydown area footprint;                                                                                                                                                                          |                                                                                                         |
|     | c. Internal roads indicating width (construction period width and operation period width) and with numbered sections between the other site elements which they serve (to make commenting on sections possible); |                                                                                                         |
|     | d. Wetlands, drainage lines, rivers, stream and water crossing of roads and cables indicating the type of bridging structures that will be used;                                                                 |                                                                                                         |
|     | e. The location of sensitive environmental features on site e.g. CBAs, heritage sites, wetlands, drainage lines etc. that will be affected by the facility and its associated infrastructure;                    |                                                                                                         |
|     | f. Substation(s) and/or transformer(s) sites including their entire footprint;                                                                                                                                   |                                                                                                         |
|     | g. All existing infrastructure on the site, especially roads;                                                                                                                                                    |                                                                                                         |
|     | h. Buildings proposed within the substation footprint;                                                                                                                                                           |                                                                                                         |
|     | i. Buffer areas; and                                                                                                                                                                                             |                                                                                                         |
|     | j. All "no-go" areas.                                                                                                                                                                                            |                                                                                                         |