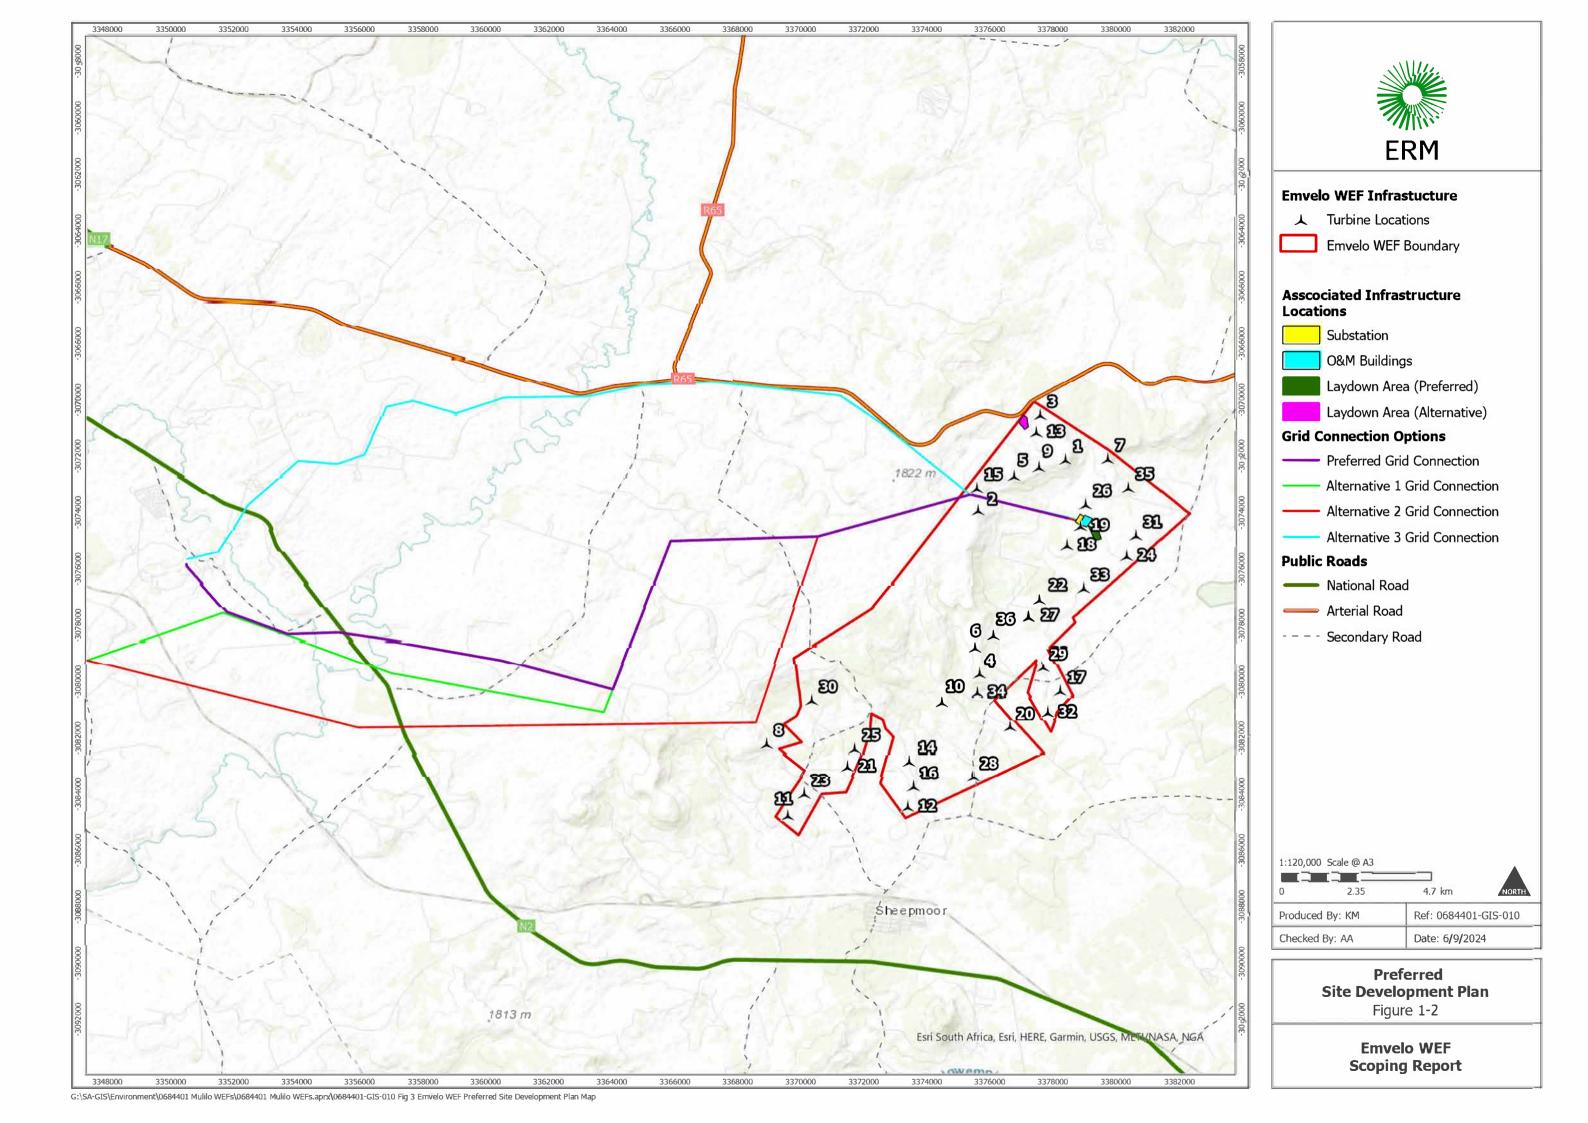

## **Layout & Sensitivity Maps**

| 29. | Please provide a layout map which indicates the following:                                                                                                                                                       | A layout map detailing the proposed layout of the facility, adhering to specialist recommendations have |
|-----|------------------------------------------------------------------------------------------------------------------------------------------------------------------------------------------------------------------|---------------------------------------------------------------------------------------------------------|
|     | a. Wind turbine positions (numbered) and its associated infrastructure;                                                                                                                                          | been included in Volume I of the EIAr.                                                                  |
|     | a. b. Permanent laydown area footprint;                                                                                                                                                                          |                                                                                                         |
|     | c. Internal roads indicating width (construction period width and operation period width) and with numbered sections between the other site elements which they serve (to make commenting on sections possible); |                                                                                                         |
|     | d. Wetlands, drainage lines, rivers, stream and water crossing of roads and cables indicating the type of bridging structures that will be used;                                                                 |                                                                                                         |
|     | e. The location of sensitive environmental features on site e.g. CBAs, heritage sites, wetlands, drainage lines etc. that will be affected by the facility and its associated infrastructure;                    |                                                                                                         |
|     | f. Substation(s) and/or transformer(s) sites including their entire footprint;                                                                                                                                   |                                                                                                         |
|     | g. All existing infrastructure on the site, especially roads;                                                                                                                                                    |                                                                                                         |
|     | h. Buildings proposed within the substation footprint;                                                                                                                                                           |                                                                                                         |
|     | i. Buffer areas; and                                                                                                                                                                                             |                                                                                                         |
|     | j. All "no-go" areas.                                                                                                                                                                                            |                                                                                                         |