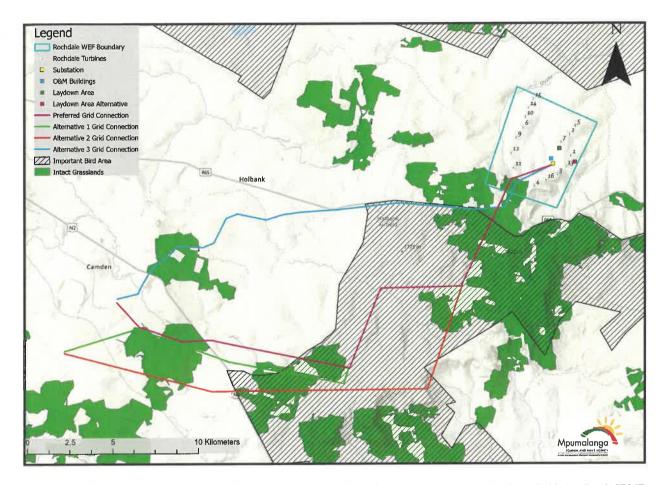

## **Layout & Sensitivity Maps**

| 29. | Please provide a layout map which indicates the following:                                                                                                                                                       | A layout map detailing the proposed layout of the facility, adhering to specialist recommendations have |
|-----|------------------------------------------------------------------------------------------------------------------------------------------------------------------------------------------------------------------|---------------------------------------------------------------------------------------------------------|
|     | a. Wind turbine positions (numbered) and its associated infrastructure;                                                                                                                                          | been included in Volume I of the EIAr.                                                                  |
|     | a. b. Permanent laydown area footprint;                                                                                                                                                                          |                                                                                                         |
|     | c. Internal roads indicating width (construction period width and operation period width) and with numbered sections between the other site elements which they serve (to make commenting on sections possible); |                                                                                                         |
|     | d. Wetlands, drainage lines, rivers, stream and water crossing of roads and cables indicating the type of bridging structures that will be used;                                                                 |                                                                                                         |
|     | e. The location of sensitive environmental features on site e.g. CBAs, heritage sites, wetlands, drainage lines etc. that will be affected by the facility and its associated infrastructure;                    |                                                                                                         |
|     | f. Substation(s) and/or transformer(s) sites including their entire footprint;                                                                                                                                   |                                                                                                         |
|     | g. All existing infrastructure on the site, especially roads;                                                                                                                                                    |                                                                                                         |
|     | h. Buildings proposed within the substation footprint;                                                                                                                                                           |                                                                                                         |
|     | i. Buffer areas; and                                                                                                                                                                                             |                                                                                                         |
|     | j. All "no-go" areas.                                                                                                                                                                                            |                                                                                                         |

#### **Cumulative Assessments**

30.

Regarding the identified similar projects within a 30km radius of the proposed development site, the cumulative impact assessment for all identified and assessed impacts must indicate the following:

- a. Identified cumulative impacts must be clearly defined, and where possible the size of the identified impact must be quantified and indicated, i.e., hectares of cumulatively transformed land.
- b. Identified cumulative impacts associated with the proposed development must be rated with the significance rating methodology used in the process.
- c. Detailed process flow and proof must be provided, to indicate how the specialist's recommendations, mitigation measures and conclusions from the various similar developments in the area were taken into consideration in the assessment of cumulative impacts and when the conclusion and mitigation measures were drafted for this project.
- d. The cumulative impacts significance rating must also inform the need and desirability of the proposed development.
- e. A cumulative impact environmental statement on whether the proposed development must proceed.

A preliminary assessment of cumulative impacts was made in the Scoping Phase and has been assessed further in the EIA Phase where a detailed process flow and methodology has been defined as recommended.