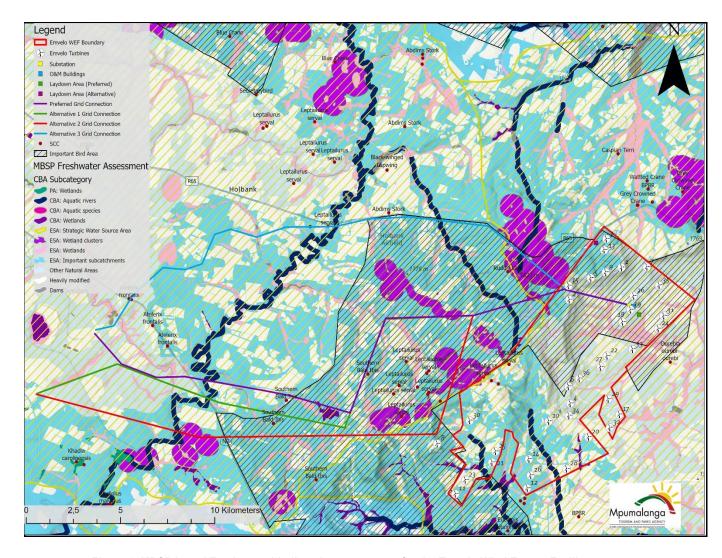

must apply duty of care to ensure that there is no significant pollution or degradation of the environment.

The MTPA does not support the Environmental Authorisation of the proposed Emvelo Wind Energy Facility (Pty) Ltd for proposed Wind Energy Facility and Auxiliary infrastructure operation within the application area with up to 45 proposed wind turbines. The sensitive areas cover most of the proposed Emvelo WEF project area, Important Birds Area (IBA) covers 43% of the project area; Key Biodiversity Areas (KBA) Covers 21.4% of the project area; Critical Biodiversity Areas (CBA) covers 1,302.2 ha of the project area; and 2,272.5 ha of intact grassland patches within the project area.







Figure 1. MBSP based terrestrial biodiversity assessment for the Emvelo Wind Energy Facility.





Figure 2. MBSP based Freshwater biodiversity assessment for the Emvelo Wind Energy Facility.





Figure 3. MBSP based Intact Grasslands map for the Emvelo Wind Energy Facility.

Please do not hesitate to contact this office if there are any enquiries.

Kind Regards

MS. NOMCEBO KUNENE

**EXECUTIVE MANAGER BIODIVERSITY CONSERVATION** 

DATE: \_\_\_\_20\_\_\_ / \_\_09\_\_\_ / 2024.

From: Celia de Waal

To: ERM Arcus Amsterdam

Cc: Frans Krige

**Subject:** DRaft Comments LUA 24-3965 Rochdale Wind Energy Facility

**Date:** Tuesday, 01 October 2024 11:14:57

Attachments: LUA24-3965 Rochdale Wind Energy (DRaft Comments).pdf

WARNING: The sender of this email could not be validated and may not match the person in the "From" field.

### **EXTERNAL MESSAGE**

### Good day

Kindly receive the