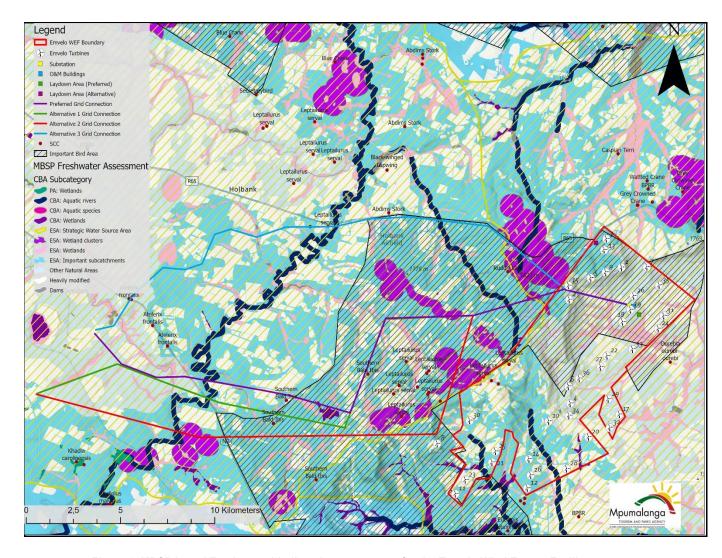

## **Layout & Sensitivity Maps**

| 29. | Please provide a layout map which indicates the following:                                                                                                                                                       | A layout map detailing the proposed layout of the facility, adhering to specialist recommendations have |
|-----|------------------------------------------------------------------------------------------------------------------------------------------------------------------------------------------------------------------|---------------------------------------------------------------------------------------------------------|
|     | a. Wind turbine positions (numbered) and its associated infrastructure;                                                                                                                                          | been included in Volume I of the EIAr.                                                                  |
|     | a. b. Permanent laydown area footprint;                                                                                                                                                                          |                                                                                                         |
|     | c. Internal roads indicating width (construction period width and operation period width) and with numbered sections between the other site elements which they serve (to make commenting on sections possible); |                                                                                                         |
|     | d. Wetlands, drainage lines, rivers, stream and water crossing of roads and cables indicating the type of bridging structures that will be used;                                                                 |                                                                                                         |
|     | e. The location of sensitive environmental features on site e.g. CBAs, heritage sites, wetlands, drainage lines etc. that will be affected by the facility and its associated infrastructure;                    |                                                                                                         |
|     | f. Substation(s) and/or transformer(s) sites including their entire footprint;                                                                                                                                   |                                                                                                         |
|     | g. All existing infrastructure on the site, especially roads;                                                                                                                                                    |                                                                                                         |
|     | h. Buildings proposed within the substation footprint;                                                                                                                                                           |                                                                                                         |
|     | i. Buffer areas; and                                                                                                                                                                                             |                                                                                                         |
|     | j. All "no-go" areas.                                                                                                                                                                                            |                                                                                                         |

#### **Cumulative Assessments**

30.

Regarding the identified similar projects within a 30km radius of the proposed development site, the cumulative impact assessment for all identified and assessed impacts must indicate the following:

- a. Identified cumulative impacts must be clearly defined, and where possible the size of the identified impact must be quantified and indicated, i.e., hectares of cumulatively transformed land.
- b. Identified cumulative impacts associated with the proposed development must be rated with the significance rating methodology used in the process.
- c. Detailed process flow and proof must be provided, to indicate how the specialist's recommendations, mitigation measures and conclusions from the various similar developments in the area were taken into consideration in the assessment of cumulative impacts and when the conclusion and mitigation measures were drafted for this project.
- d. The cumulative impacts significance rating must also inform the need and desirability of the proposed development.
- e. A cumulative impact environmental statement on whether the proposed development must proceed.

A preliminary assessment of cumulative impacts was made in the Scoping Phase and has been assessed further in the EIA Phase where a detailed process flow and methodology has been defined as recommended.